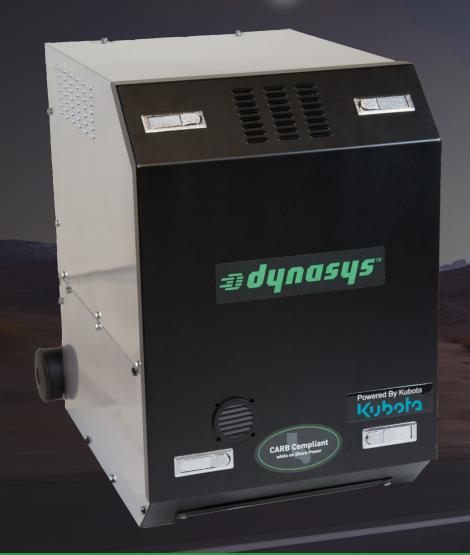

#### APU SPECS

Engine: Kubota Two Cylinder Liquid Cooled Diesel Engine

14.5 BHP at 3200 RPM

Generator: 6 KW McMillian Generator

Alternator: 60 Amp Alternator

Starter: 9 Tooth Starter for Easier Cold Weather Starts

**Dimensions**: 18" x 27" x 22.25"