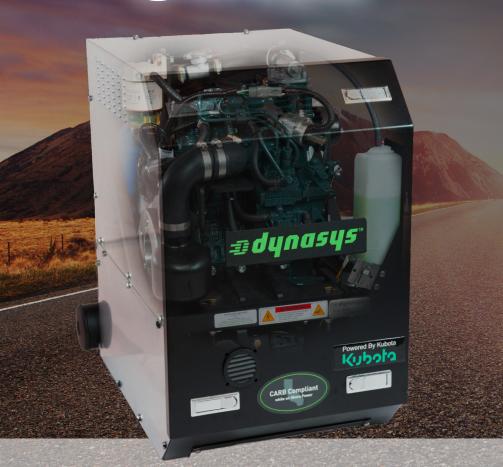

#### APU SPECS

Engine: Kubota Two Cylinder Liquid Cooled Diesel Engine

14.5 BHP at 3200 RPM

Generator: 6 KW McMillian Generator

Alternator: 60 Amp Alternator

Starter: 9 Tooth Starter for Easier Cold Weather Starts

**Dimensions**: 18" x 27" x 22.25"