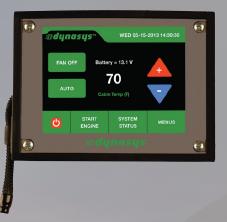

#### **HOW IT WORKS**

The Dynasys APU gives you complete in-cab control over power and environmental conditions.