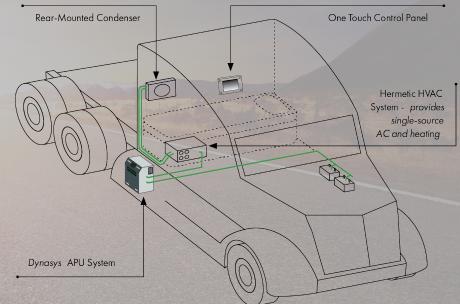

#### **HOW IT WORKS**

The Dynasys APU gives you complete in-cab control over power and environmental conditions.